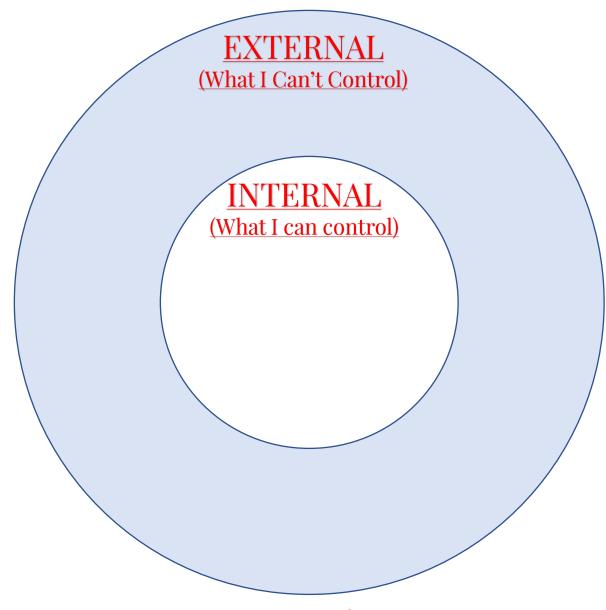

## Mindfulness Challenge, Focus On Your Locus

| Do you naturally relate to internal or external control in your life?     |
|---------------------------------------------------------------------------|
|                                                                           |
|                                                                           |
|                                                                           |
|                                                                           |
|                                                                           |
| 2. What situations do you feel are controlling your thoughts or emotions? |
| 2. What situations do you feel are controlling your thoughts or emotions? |
| 2. What situations do you feel are controlling your thoughts or emotions? |
| 2. What situations do you feel are controlling your thoughts or emotions? |

The place to begin building any relationship is inside ourselves, inside our circle of influence, our own character. - Stephen Covey